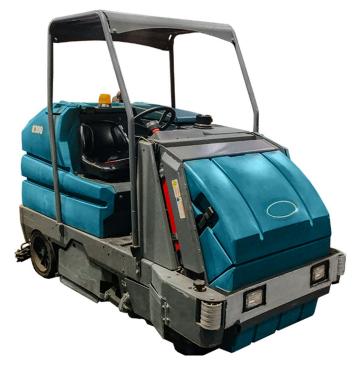

## Tennant 8300

Tennant's 8300 Battery-Powered Rider Sweeper-Scrubber is a multitasking workhorse! This unit cleans up to three times longer (and in a single pass!) compared to conventional scrubbing thanks to Tennant's innovative ec-H20 and FaST foam activated scrubbing technology.

## **Standard Accessories:**

- Enhance productivity by effectively sweeping and scrubbing at the same time
- Increase ease of maintenance as no tools are needed to access this units batteries, brushes or squeegee system
- Experience fume-free operation with Continuous battery power capacity of up to 1,000 amp hours
- Sweep, scrub, and dry in seconds leaving behind a safe for work/traffic environment
- MaxPro<sup>™</sup> Scrubbing Technology maintains consistent down-pressure on brushes for better cleaning performance and longer brush life

## <u>Technical Data</u>

Application: Indoor & Outdoor Estimated Coverage/ Productivity (per hour): Up to 140,659 ft ² /hr / 13,067 m ² /hr Cleaning Path: 50 in / 1270 mm (single brush), 64 in / 1630 mm (dual brush) Recovery Tank: 74 gal / 280 L Solution Tank: 57 gal / 216 L Brush Down Pressure: 500 lbs/ 227 kg Brush Speed: 320 rpm (Disk), 500 rpm (Cylindrical) Sound Level (operator's ear): 78 dBA Power Source: Battery Machine Type: Ride-On